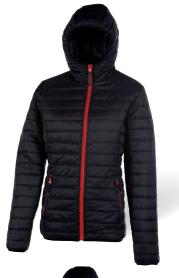

## SOFT-SHELL ATLANTIC

LIGHTWEIGHT DOWN JACKET

+ LIGHTWEIGHT AND TRENDY

Contrasted zips

The PACIFIC is a warm and windproof down jacket with shaped hood. Thanks to its modern cut and its large inside zip pocket, the PACIFIC is trendy and can be worn on a daily basis.

Outer fabric: 100% nylon 15D, 180g/m<sup>2</sup>.

PACIFIC MEN

**PK762** 

LIGHTWEIGHT DOWN JACKET MEN

**S > 4XL** 

PACIFIC WOMEN

**PK763** 

LIGHTWEIGHT DOWN JACKET WOMEN