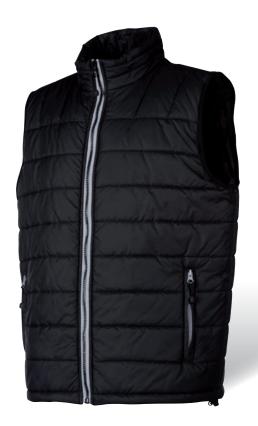

#### BODYWARMER CITY

TRENDY BODYWARMER

WINDPROOF AND
 WATER-REPELLENT

Contrasted zip bands

The CITY is a trendy windproof and water-repellent bodywarmer with 2 side zip flap pockets.

In addition to its modern cut, this bodywarmer can be entirely packed into the inside right pocket, which makes it compact and easily transportable.

Outer fabric: 100% polyester.

CITY MEN

**PK310** 

BODYWARMER MEN

S > 4XL

CITY WOMEN

**PK311** 

BODYWARMER WOMEN

S > XXL

CITY KIDS

PK309\*

BODYWARMER KIDS

8/10 YEARS OLD 10/12 YEARS OLD 12/14 YEARS OLD

\*Only in Black/Black