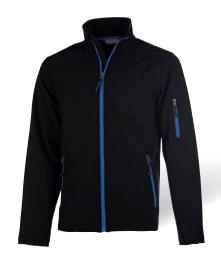

### SOFT-SHELL ATLANTIC

SOFTSHELL FLEECE 3 LAYERS

+ WATERPROOF AND BREATHABLE

Contrasted zips

The ATLANTTIC is a 3-layer Soft-Shell with a breathable and waterproof membrane. Its modern and sporty design allows you to wear it at all times.

Fabric: 95% polyester/5% elastane, 340g/m<sup>2</sup>.

ATLANTIC MEN

**PK768** 

SOFTSHELL FLEECE MEN S > 4XL

ATLANTIC WOMEN

**PK769** 

SOFTSHELL FLEECE WOMEN

S > XXL