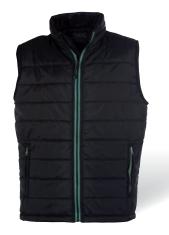

#### BODYWARMER CITY

TRENDY BODYWARMER

WINDPROOF AND
 WATER-REPELLENT

Contrasted zip bands

The CITY is a trendy windproof and water-repellent bodywarmer with 2 side zip flap pockets.

In addition to its modern cut, this bodywarmer can be entirely packed into the inside right pocket, which makes it compact and easily transportable.

Outer fabric: 100% polyester.

CITY MEN

**PK310** 

BODYWARMER MEN

S > 4XL

CITY WOMEN

**PK311** 

BODYWARMER WOMEN