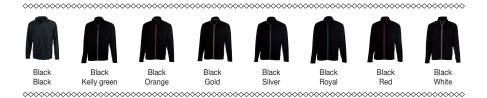

### CUSTOMISE ACCORDING TO YOUR COLOURS

**BLACK / ROYAL** 

BLACK / KELLY GREEN BLACK / GOLD

#### PERSONALISE YOUR CLOTHES

This men's, women's and kids' collection provides you with a wide range of sizes available from stock to offer you a personalised, simple and quick solution.

YOUR
MAIN
COLOUR
IS YELLOW?

YOUR
MAIN
COLOUR
IS RED?

YOUR
MAIN
COLOUR
IS GREY?

YOUR
MAIN
COLOUR
IS WHITE?