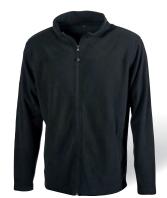

#### MICROPOLAIRE ARCTIC

MICRO FLEECE

WARM AND LIGHTWEIGHT

Contrasted zips

The ARCTIC is a contemporary micro fleece. Practical, lightweight and warm, it allows people to move freely and can be worn either as a top or as an intermediate layer.

Fabric: 100% polyester, 200g/m<sup>2</sup>.

ARCTIC MEN

**PK705** 

MICRO FLEECE MEN

**S > 4XL** 

ARCTIC WOMEN

**PK706** 

MICRO FLEECE WOMEN