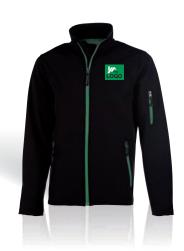

### SOFT-SHELL ATLANTIC

SOFTSHELL FLEECE 3 LAYERS

+ WATERPROOF AND BREATHABLE

Contrasted zips

The ATLANTTIC is a 3-layer Soft-Shell with a breathable and waterproof membrane. Its modern and sporty design allows you to wear it at all times.

Fabric: 95% polyester/5% elastane, 340g/m<sup>2</sup>.

ATLANTIC MEN

**PK768** 

SOFTSHELL FLEECE MEN S > 4XL

ATLANTIC WOMEN

**PK769** 

SOFTSHELL FLEECE WOMEN

S > XXL