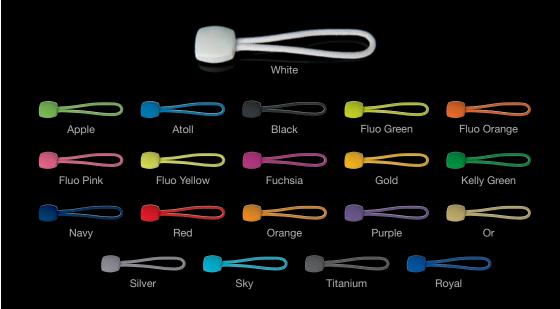

# PERSONALISE THE BLACK / BLACK DESIGNS WITH THE ZIP PULLER COLOUR OF YOUR CHOICE

**PK990**Up to 20 available colours