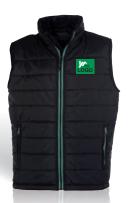

#### BODYWARMER CITY

TRENDY BODYWARMER

WINDPROOF AND
 WATER-REPELLENT

Contrasted zip bands

The CITY is a trendy windproof and water-repellent bodywarmer with 2 side zip flap pockets.

In addition to its modern cut, this bodywarmer can be entirely packed into the inside right pocket, which makes it compact and easily transportable.

Outer fabric: 100% polyester.

CITY MEN

**PK310** 

BODYWARMER MEN

S > 4XL

CITY WOMEN

**PK311** 

BODYWARMER WOMEN