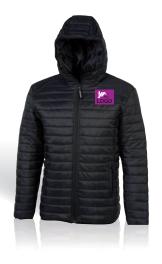

## SOFT-SHELL ATLANTIC

LIGHTWEIGHT DOWN JACKET

+ LIGHTWEIGHT AND TRENDY

Contrasted zips

The PACIFIC is a warm and windproof down jacket with shaped hood. Thanks to its modern cut and its large inside zip pocket, the PACIFIC is trendy and can be worn on a daily basis.

Outer fabric: 100% nylon 15D, 180g/m<sup>2</sup>.

PACIFIC MEN

**PK762** 

LIGHTWEIGHT DOWN JACKET MEN

**S > 4XL** 

PACIFIC WOMEN

**PK763** 

LIGHTWEIGHT DOWN JACKET WOMEN