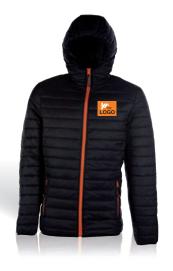

## SOFT-SHELL ATLANTIC

LIGHTWEIGHT DOWN JACKET

+ LIGHTWEIGHT AND TRENDY

Contrasted zips

The PACIFIC is a warm and windproof down jacket with shaped hood. Thanks to its modern cut and its large inside zip pocket, the PACIFIC is trendy and can be worn on a daily basis.

Outer fabric: 100% nylon 15D, 180g/m<sup>2</sup>.

PACIFIC MEN

**PK762** 

LIGHTWEIGHT DOWN JACKET MEN

**S > 4XL** 

PACIFIC WOMEN

**PK763** 

LIGHTWEIGHT DOWN JACKET WOMEN