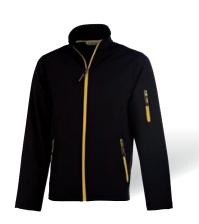

### SOFT-SHELL ATLANTIC

SOFTSHELL FLEECE 3 LAYERS

+ WATERPROOF AND BREATHABLE

Contrasted zips

The ATLANTTIC is a 3-layer Soft-Shell with a breathable and waterproof membrane. Its modern and sporty design allows you to wear it at all times.

Fabric: 95% polyester/5% elastane, 340g/m<sup>2</sup>.

ATLANTIC MEN

**PK768** 

SOFTSHELL FLEECE MEN S > 4XL

ATLANTIC WOMEN

**PK769** 

SOFTSHELL FLEECE WOMEN

S > XXL