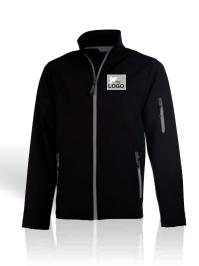

### SOFT-SHELL ATLANTIC

SOFTSHELL FLEECE 3 LAYERS

+ WATERPROOF AND BREATHABLE

Contrasted zips

The ATLANTTIC is a 3-layer Soft-Shell with a breathable and waterproof membrane. Its modern and sporty design allows you to wear it at all times.

Fabric: 95% polyester/5% elastane, 340g/m<sup>2</sup>.

ATLANTIC MEN

**PK768** 

SOFTSHELL FLEECE MEN S > 4XL

ATLANTIC WOMEN

**PK769** 

SOFTSHELL FLEECE WOMEN

S > XXL

ATLANTIC KIDS

**PK767** 

SOFTSHELL FLEECE KIDS

8/10 YEARS OLD 10/12 YEARS OLD 12/14 YEARS OLD