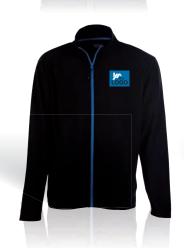

#### MICROPOLAIRE ARCTIC

MICRO FLEECE

WARM AND LIGHTWEIGHT

Contrasted zips

The ARCTIC is a contemporary micro fleece. Practical, lightweight and warm, it allows people to move freely and can be worn either as a top or as an intermediate layer.

Fabric: 100% polyester, 200g/m<sup>2</sup>.

ARCTIC MEN

**PK705** 

MICRO FLEECE MEN

**S > 4XL** 

ARCTIC WOMEN

**PK706** 

MICRO FLEECE WOMEN