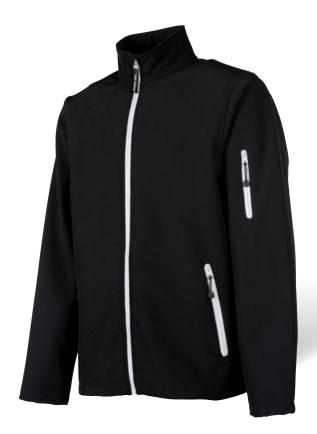

### SOFT-SHELL ATLANTIC

SOFTSHELL FLEECE 3 LAYERS

+ WATERPROOF AND BREATHABLE

Contrasted zips

The ATLANTTIC is a 3-layer Soft-Shell with a breathable and waterproof membrane. Its modern and sporty design allows you to wear it at all times.

Fabric: 95% polyester/5% elastane, 340g/m<sup>2</sup>.

ATLANTIC MEN

**PK768** 

SOFTSHELL FLEECE MEN S > 4XL

ATLANTIC WOMEN

**PK769** 

SOFTSHELL FLEECE WOMEN

S > XXL