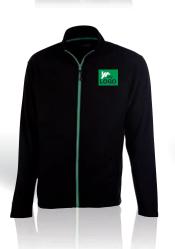

#### MICROPOLAIRE ARCTIC

MICRO FLEECE

WARM AND LIGHTWEIGHT

Contrasted zips

The ARCTIC is a contemporary micro fleece. Practical, lightweight and warm, it allows people to move freely and can be worn either as a top or as an intermediate layer.

Fabric: 100% polyester, 200g/m<sup>2</sup>.

ARCTIC MEN

**PK705** 

MICRO FLEECE MEN

**S > 4XL** 

ARCTIC WOMEN

**PK706** 

MICRO FLEECE WOMEN