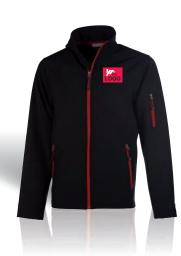

### SOFT-SHELL ATLANTIC

SOFTSHELL FLEECE 3 LAYERS

+ WATERPROOF AND BREATHABLE

Contrasted zips

The ATLANTTIC is a 3-layer Soft-Shell with a breathable and waterproof membrane. Its modern and sporty design allows you to wear it at all times.

Fabric: 95% polyester/5% elastane, 340g/m<sup>2</sup>.

ATLANTIC MEN

**PK768** 

SOFTSHELL FLEECE MEN S > 4XL

ATLANTIC WOMEN

**PK769** 

SOFTSHELL FLEECE WOMEN

S > XXL

ATLANTIC KIDS

**PK767** 

SOFTSHELL FLEECE KIDS

8/10 YEARS OLD 10/12 YEARS OLD 12/14 YEARS OLD