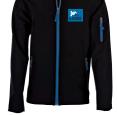

# PERSONALISE THE BLACK / BLACK DESIGNS WITH THE ZIP PULLER COLOUR OF YOUR CHOICE

**PK990**Up to 20 available colours