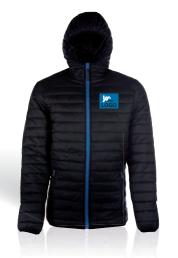

## SOFT-SHELL ATLANTIC

LIGHTWEIGHT DOWN JACKET

+ LIGHTWEIGHT AND TRENDY

Contrasted zips

The PACIFIC is a warm and windproof down jacket with shaped hood. Thanks to its modern cut and its large inside zip pocket, the PACIFIC is trendy and can be worn on a daily basis.

Outer fabric: 100% nylon 15D, 180g/m<sup>2</sup>.

PACIFIC MEN

**PK762** 

LIGHTWEIGHT DOWN JACKET MEN

**S > 4XL** 

PACIFIC WOMEN

**PK763** 

LIGHTWEIGHT DOWN JACKET WOMEN