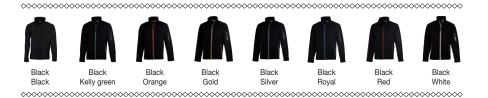

### CUSTOMISE ACCORDING TO YOUR COLOURS

**BLACK / ROYAL** 

BLACK / KELLY GREEN BLACK / GOLD

# PERSONALISE THE BLACK / BLACK DESIGNS WITH THE ZIP PULLER COLOUR OF YOUR CHOICE

**PK990**Up to 20 available colours