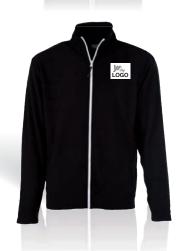

#### MICROPOLAIRE ARCTIC

MICRO FLEECE

WARM AND LIGHTWEIGHT

Contrasted zips

The ARCTIC is a contemporary micro fleece. Practical, lightweight and warm, it allows people to move freely and can be worn either as a top or as an intermediate layer.

Fabric: 100% polyester, 200g/m<sup>2</sup>.

ARCTIC MEN

**PK705** 

MICRO FLEECE MEN

**S > 4XL** 

ARCTIC WOMEN

**PK706** 

MICRO FLEECE WOMEN

S > XXL

ARCTIC KIDS

PK704\*

MICRO FLEECE KIDS

8/10 YEARS OLD 10/12 YEARS OLD 12/14 YEARS OLD

\*Only in Black/Black