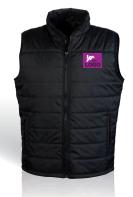

#### BODYWARMER CITY

TRENDY BODYWARMER

WINDPROOF AND
 WATER-REPELLENT

Contrasted zip bands

The CITY is a trendy windproof and water-repellent bodywarmer with 2 side zip flap pockets.

In addition to its modern cut, this bodywarmer can be entirely packed into the inside right pocket, which makes it compact and easily transportable.

Outer fabric: 100% polyester.

CITY MEN

**PK310** 

BODYWARMER MEN

S > 4XL

CITY WOMEN

**PK311** 

BODYWARMER WOMEN