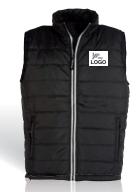

#### BODYWARMER CITY

TRENDY BODYWARMER

WINDPROOF AND
 WATER-REPELLENT

Contrasted zip bands

The CITY is a trendy windproof and water-repellent bodywarmer with 2 side zip flap pockets.

In addition to its modern cut, this bodywarmer can be entirely packed into the inside right pocket, which makes it compact and easily transportable.

Outer fabric: 100% polyester.

CITY MEN

**PK310** 

BODYWARMER MEN

S > 4XL

CITY WOMEN

**PK311** 

BODYWARMER WOMEN

S > XXL

CITY KIDS

PK309\*

BODYWARMER KIDS

8/10 YEARS OLD 10/12 YEARS OLD 12/14 YEARS OLD

\*Only in Black/Black