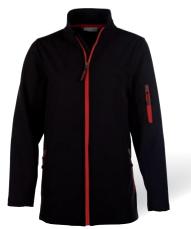

### SOFT-SHELL ATLANTIC

SOFTSHELL FLEECE 3 LAYERS

+ WATERPROOF AND BREATHABLE

Contrasted zips

The ATLANTTIC is a 3-layer Soft-Shell with a breathable and waterproof membrane. Its modern and sporty design allows you to wear it at all times.

Fabric: 95% polyester/5% elastane, 340g/m<sup>2</sup>.

ATLANTIC MEN

**PK768** 

SOFTSHELL FLEECE MEN S > 4XL

ATLANTIC WOMEN

**PK769** 

SOFTSHELL FLEECE WOMEN

S > XXL