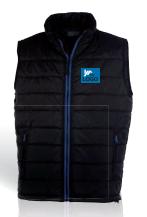

#### BODYWARMER CITY

TRENDY BODYWARMER

WINDPROOF AND
 WATER-REPELLENT

Contrasted zip bands

The CITY is a trendy windproof and water-repellent bodywarmer with 2 side zip flap pockets.

In addition to its modern cut, this bodywarmer can be entirely packed into the inside right pocket, which makes it compact and easily transportable.

Outer fabric: 100% polyester.

CITY MEN

**PK310** 

BODYWARMER MEN

S > 4XL

CITY WOMEN

**PK311** 

BODYWARMER WOMEN