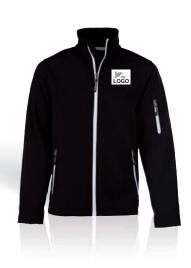

### SOFT-SHELL ATLANTIC

SOFTSHELL FLEECE 3 LAYERS

+ WATERPROOF AND BREATHABLE

Contrasted zips

The ATLANTTIC is a 3-layer Soft-Shell with a breathable and waterproof membrane. Its modern and sporty design allows you to wear it at all times.

Fabric: 95% polyester/5% elastane, 340g/m<sup>2</sup>.

ATLANTIC MEN

**PK768** 

SOFTSHELL FLEECE MEN S > 4XL

ATLANTIC WOMEN

**PK769** 

SOFTSHELL FLEECE WOMEN

S > XXL