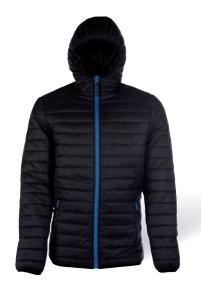

## SOFT-SHELL ATLANTIC

LIGHTWEIGHT DOWN JACKET

+ LIGHTWEIGHT AND TRENDY

Contrasted zips

The PACIFIC is a warm and windproof down jacket with shaped hood. Thanks to its modern cut and its large inside zip pocket, the PACIFIC is trendy and can be worn on a daily basis.

Outer fabric: 100% nylon 15D, 180g/m<sup>2</sup>.

PACIFIC MEN

**PK762** 

LIGHTWEIGHT DOWN JACKET MEN

**S > 4XL** 

PACIFIC WOMEN

**PK763** 

LIGHTWEIGHT DOWN JACKET WOMEN