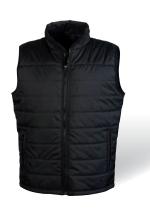

#### BODYWARMER CITY

TRENDY BODYWARMER

WINDPROOF AND
 WATER-REPELLENT

Contrasted zip bands

The CITY is a trendy windproof and water-repellent bodywarmer with 2 side zip flap pockets.

In addition to its modern cut, this bodywarmer can be entirely packed into the inside right pocket, which makes it compact and easily transportable.

Outer fabric: 100% polyester.

CITY MEN

**PK310** 

BODYWARMER MEN

S > 4XL

CITY WOMEN

**PK311** 

BODYWARMER WOMEN