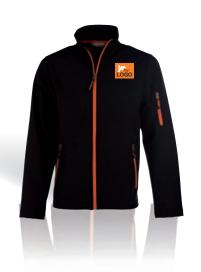

### SOFT-SHELL ATLANTIC

SOFTSHELL FLEECE 3 LAYERS

+ WATERPROOF AND BREATHABLE

Contrasted zips

The ATLANTTIC is a 3-layer Soft-Shell with a breathable and waterproof membrane. Its modern and sporty design allows you to wear it at all times.

Fabric: 95% polyester/5% elastane, 340g/m<sup>2</sup>.

ATLANTIC MEN

**PK768** 

SOFTSHELL FLEECE MEN S > 4XL

ATLANTIC WOMEN

**PK769** 

SOFTSHELL FLEECE WOMEN

S > XXL