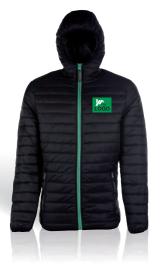

## SOFT-SHELL ATLANTIC

LIGHTWEIGHT DOWN JACKET

+ LIGHTWEIGHT AND TRENDY

Contrasted zips

The PACIFIC is a warm and windproof down jacket with shaped hood. Thanks to its modern cut and its large inside zip pocket, the PACIFIC is trendy and can be worn on a daily basis.

Outer fabric: 100% nylon 15D, 180g/m<sup>2</sup>.

PACIFIC MEN

**PK762** 

LIGHTWEIGHT DOWN JACKET MEN

**S > 4XL** 

PACIFIC WOMEN

**PK763** 

LIGHTWEIGHT DOWN JACKET WOMEN