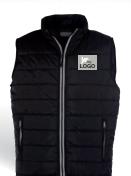

#### BODYWARMER CITY

TRENDY BODYWARMER

WINDPROOF AND
 WATER-REPELLENT

Contrasted zip bands

The CITY is a trendy windproof and water-repellent bodywarmer with 2 side zip flap pockets.

In addition to its modern cut, this bodywarmer can be entirely packed into the inside right pocket, which makes it compact and easily transportable.

Outer fabric: 100% polyester.

CITY MEN

**PK310** 

BODYWARMER MEN

S > 4XL

CITY WOMEN

**PK311** 

BODYWARMER WOMEN

S > XXL

CITY KIDS

PK309\*

BODYWARMER KIDS

8/10 YEARS OLD 10/12 YEARS OLD 12/14 YEARS OLD

\*Only in Black/Black