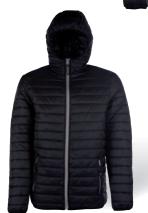

## SOFT-SHELL ATLANTIC

LIGHTWEIGHT DOWN JACKET

+ LIGHTWEIGHT AND TRENDY

Contrasted zips

The PACIFIC is a warm and windproof down jacket with shaped hood. Thanks to its modern cut and its large inside zip pocket, the PACIFIC is trendy and can be worn on a daily basis.

Outer fabric: 100% nylon 15D, 180g/m<sup>2</sup>.

PACIFIC MEN

**PK762** 

LIGHTWEIGHT DOWN JACKET MEN

**S > 4XL** 

PACIFIC WOMEN

**PK763** 

LIGHTWEIGHT DOWN JACKET WOMEN