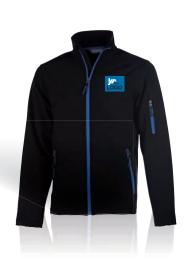

### SOFT-SHELL ATLANTIC

SOFTSHELL FLEECE 3 LAYERS

+ WATERPROOF AND BREATHABLE

Contrasted zips

The ATLANTTIC is a 3-layer Soft-Shell with a breathable and waterproof membrane. Its modern and sporty design allows you to wear it at all times.

Fabric: 95% polyester/5% elastane, 340g/m<sup>2</sup>.

ATLANTIC MEN

**PK768** 

SOFTSHELL FLEECE MEN S > 4XL

ATLANTIC WOMEN

**PK769** 

SOFTSHELL FLEECE WOMEN

S > XXL