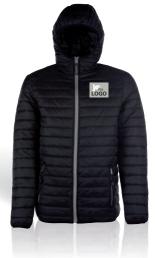

## SOFT-SHELL ATLANTIC

LIGHTWEIGHT DOWN JACKET

+ LIGHTWEIGHT AND TRENDY

Contrasted zips

The PACIFIC is a warm and windproof down jacket with shaped hood. Thanks to its modern cut and its large inside zip pocket, the PACIFIC is trendy and can be worn on a daily basis.

Outer fabric: 100% nylon 15D, 180g/m<sup>2</sup>.

PACIFIC MEN

**PK762** 

LIGHTWEIGHT DOWN JACKET MEN

**S > 4XL** 

PACIFIC WOMEN

**PK763** 

LIGHTWEIGHT DOWN JACKET WOMEN