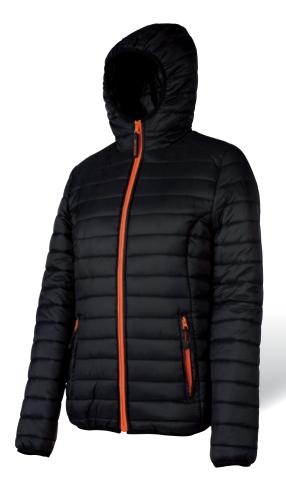

## SOFT-SHELL ATLANTIC

LIGHTWEIGHT DOWN JACKET

+ LIGHTWEIGHT AND TRENDY

Contrasted zips

The PACIFIC is a warm and windproof down jacket with shaped hood. Thanks to its modern cut and its large inside zip pocket, the PACIFIC is trendy and can be worn on a daily basis.

Outer fabric: 100% nylon 15D, 180g/m<sup>2</sup>.

PACIFIC MEN

**PK762** 

LIGHTWEIGHT DOWN JACKET MEN

**S > 4XL** 

PACIFIC WOMEN

**PK763** 

LIGHTWEIGHT DOWN JACKET WOMEN