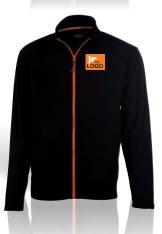

### SOFT-SHELL ATLANTIC

SOFTSHELL FLEECE 3 LAYERS

+ WATERPROOF AND BREATHABLE

Contrasted zips

The ATLANTTIC is a 3-layer Soft-Shell with a breathable and waterproof membrane. Its modern and sporty design allows you to wear it at all times.

Fabric: 95% polyester/5% elastane, 340g/m<sup>2</sup>.

ATLANTIC MEN

**PK768** 

SOFTSHELL FLEECE MEN S > 4XL

ATLANTIC WOMEN

**PK769** 

SOFTSHELL FLEECE WOMEN

S > XXL

ATLANTIC KIDS

**PK767** 

SOFTSHELL FLEECE KIDS

8/10 YEARS OLD 10/12 YEARS OLD 12/14 YEARS OLD