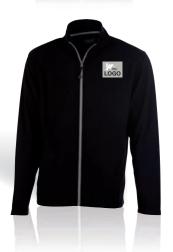

#### MICROPOLAIRE ARCTIC

MICRO FLEECE

WARM AND LIGHTWEIGHT

Contrasted zips

The ARCTIC is a contemporary micro fleece. Practical, lightweight and warm, it allows people to move freely and can be worn either as a top or as an intermediate layer.

Fabric: 100% polyester, 200g/m<sup>2</sup>.

ARCTIC MEN

**PK705** 

MICRO FLEECE MEN

**S > 4XL** 

ARCTIC WOMEN

**PK706** 

MICRO FLEECE WOMEN

S > XXL

ARCTIC KIDS

PK704\*

MICRO FLEECE KIDS

8/10 YEARS OLD 10/12 YEARS OLD 12/14 YEARS OLD

\*Only in Black/Black