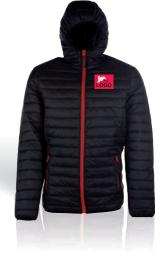

## SOFT-SHELL ATLANTIC

LIGHTWEIGHT DOWN JACKET

+ LIGHTWEIGHT AND TRENDY

Contrasted zips

The PACIFIC is a warm and windproof down jacket with shaped hood. Thanks to its modern cut and its large inside zip pocket, the PACIFIC is trendy and can be worn on a daily basis.

Outer fabric: 100% nylon 15D, 180g/m<sup>2</sup>.

PACIFIC MEN

**PK762** 

LIGHTWEIGHT DOWN JACKET MEN

**S > 4XL** 

PACIFIC WOMEN

**PK763** 

LIGHTWEIGHT DOWN JACKET WOMEN