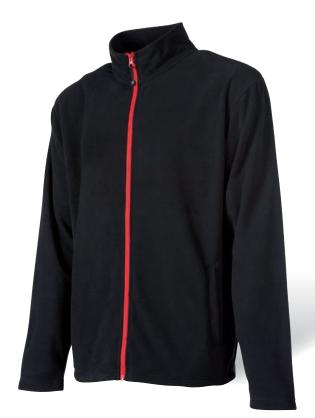

#### MICROPOLAIRE ARCTIC

MICRO FLEECE

WARM AND LIGHTWEIGHT

Contrasted zips

The ARCTIC is a contemporary micro fleece. Practical, lightweight and warm, it allows people to move freely and can be worn either as a top or as an intermediate layer.

Fabric: 100% polyester, 200g/m<sup>2</sup>.

ARCTIC MEN

**PK705** 

MICRO FLEECE MEN

**S > 4XL** 

ARCTIC WOMEN

**PK706** 

MICRO FLEECE WOMEN