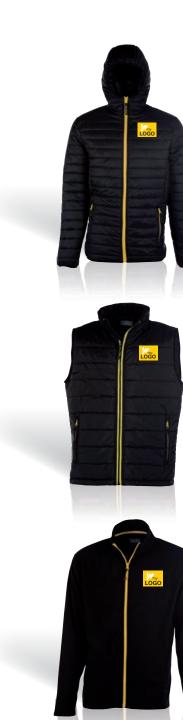

#### BODYWARMER CITY

TRENDY BODYWARMER

WINDPROOF AND
 WATER-REPELLENT

Contrasted zip bands

The CITY is a trendy windproof and water-repellent bodywarmer with 2 side zip flap pockets.

In addition to its modern cut, this bodywarmer can be entirely packed into the inside right pocket, which makes it compact and easily transportable.

Outer fabric: 100% polyester.

CITY MEN

**PK310** 

BODYWARMER MEN

S > 4XL

CITY WOMEN

**PK311** 

BODYWARMER WOMEN

S > XXL

CITY KIDS

PK309\*

BODYWARMER KIDS

8/10 YEARS OLD 10/12 YEARS OLD 12/14 YEARS OLD

\*Only in Black/Black

#### MICROPOLAIRE ARCTIC

MICRO FLEECE

WARM AND LIGHTWEIGHT

Contrasted zips

The ARCTIC is a contemporary micro fleece. Practical, lightweight and warm, it allows people to move freely and can be worn either as a top or as an intermediate layer.

Fabric: 100% polyester, 200g/m<sup>2</sup>.

ARCTIC MEN

**PK705** 

MICRO FLEECE MEN

**S > 4XL** 

ARCTIC WOMEN

**PK706** 

MICRO FLEECE WOMEN

S > XXL

ARCTIC KIDS

PK704\*

MICRO FLEECE KIDS

8/10 YEARS OLD 10/12 YEARS OLD 12/14 YEARS OLD

\*Only in Black/Black

## SOFT-SHELL ATLANTIC

LIGHTWEIGHT DOWN JACKET

+ LIGHTWEIGHT AND TRENDY

Contrasted zips

The PACIFIC is a warm and windproof down jacket with shaped hood. Thanks to its modern cut and its large inside zip pocket, the PACIFIC is trendy and can be worn on a daily basis.

Outer fabric: 100% nylon 15D, 180g/m<sup>2</sup>.

PACIFIC MEN

**PK762** 

LIGHTWEIGHT DOWN JACKET MEN

**S > 4XL** 

PACIFIC WOMEN

**PK763** 

LIGHTWEIGHT DOWN JACKET WOMEN

S > XXL

PACIFIC KIDS

**PK761** 

LIGHTWEIGHT DOWN JACKET KIDS

8/10 YEARS OLD 10/12 YEARS OLD 12/14 YEARS OLD