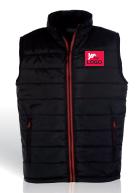

#### BODYWARMER CITY

TRENDY BODYWARMER

WINDPROOF AND
 WATER-REPELLENT

Contrasted zip bands

The CITY is a trendy windproof and water-repellent bodywarmer with 2 side zip flap pockets.

In addition to its modern cut, this bodywarmer can be entirely packed into the inside right pocket, which makes it compact and easily transportable.

Outer fabric: 100% polyester.

CITY MEN

**PK310** 

BODYWARMER MEN

S > 4XL

CITY WOMEN

**PK311** 

BODYWARMER WOMEN

S > XXL

CITY KIDS

PK309\*

BODYWARMER KIDS

8/10 YEARS OLD 10/12 YEARS OLD 12/14 YEARS OLD

\*Only in Black/Black