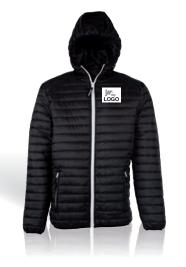

## SOFT-SHELL ATLANTIC

LIGHTWEIGHT DOWN JACKET

+ LIGHTWEIGHT AND TRENDY

Contrasted zips

The PACIFIC is a warm and windproof down jacket with shaped hood. Thanks to its modern cut and its large inside zip pocket, the PACIFIC is trendy and can be worn on a daily basis.

Outer fabric: 100% nylon 15D, 180g/m<sup>2</sup>.

PACIFIC MEN

**PK762** 

LIGHTWEIGHT DOWN JACKET MEN

**S > 4XL** 

PACIFIC WOMEN

**PK763** 

LIGHTWEIGHT DOWN JACKET WOMEN