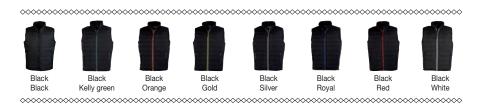

### CUSTOMISE ACCORDING TO YOUR COLOURS

**BLACK / ROYAL** 

BLACK / KELLY GREEN BLACK / GOLD

# PERSONALISE THE BLACK / BLACK DESIGNS WITH THE ZIP PULLER COLOUR OF YOUR CHOICE

**PK990**Up to 20 available colours