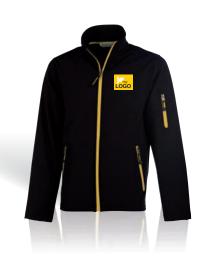

### SOFT-SHELL ATLANTIC

SOFTSHELL FLEECE 3 LAYERS

+ WATERPROOF AND BREATHABLE

Contrasted zips

The ATLANTTIC is a 3-layer Soft-Shell with a breathable and waterproof membrane. Its modern and sporty design allows you to wear it at all times.

Fabric: 95% polyester/5% elastane, 340g/m<sup>2</sup>.

ATLANTIC MEN

**PK768** 

SOFTSHELL FLEECE MEN S > 4XL

ATLANTIC WOMEN

**PK769** 

SOFTSHELL FLEECE WOMEN

S > XXL