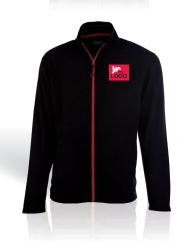

#### MICROPOLAIRE ARCTIC

MICRO FLEECE

WARM AND LIGHTWEIGHT

Contrasted zips

The ARCTIC is a contemporary micro fleece. Practical, lightweight and warm, it allows people to move freely and can be worn either as a top or as an intermediate layer.

Fabric: 100% polyester, 200g/m<sup>2</sup>.

ARCTIC MEN

**PK705** 

MICRO FLEECE MEN

**S > 4XL** 

ARCTIC WOMEN

**PK706** 

MICRO FLEECE WOMEN

S > XXL

ARCTIC KIDS

PK704\*

MICRO FLEECE KIDS

8/10 YEARS OLD 10/12 YEARS OLD 12/14 YEARS OLD

\*Only in Black/Black