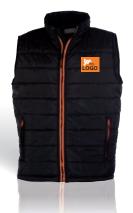

#### BODYWARMER CITY

TRENDY BODYWARMER

WINDPROOF AND
 WATER-REPELLENT

Contrasted zip bands

The CITY is a trendy windproof and water-repellent bodywarmer with 2 side zip flap pockets.

In addition to its modern cut, this bodywarmer can be entirely packed into the inside right pocket, which makes it compact and easily transportable.

Outer fabric: 100% polyester.

CITY MEN

**PK310** 

BODYWARMER MEN

S > 4XL

CITY WOMEN

**PK311** 

BODYWARMER WOMEN

S > XXL

CITY KIDS

PK309\*

BODYWARMER KIDS

8/10 YEARS OLD 10/12 YEARS OLD 12/14 YEARS OLD

\*Only in Black/Black